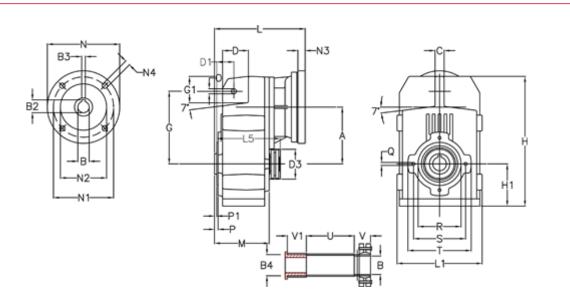

## **Measures**

| A = 112.50 | D1 = 35.0 | l5 = 159.5 | P1                                  | = 3.0   | V = 41  |
|------------|-----------|------------|-------------------------------------|---------|---------|
| B = 25     | d3 = 77   | M = 100.5  | Q                                   | = M8x12 | V1 = 48 |
| B1 = 14    | G = 140   | N = 160    | R                                   | = 80    |         |
| B2 = 16.3  | G1 = 51.0 | N1 = 130   | S                                   | = 100   |         |
| B3 = 5     | H = 251.0 | N2 = 110   | Т                                   | = 120   |         |
| B4 = 25    | H1 = 84.0 | N4 = M8x16 | Tightening torque Nm adapter bushin | g = 6.0 |         |
| C = 20     | L = 185.5 | O = 11     | Tightening torque Nm shrink disc    | = 7.0   |         |
| D = 47.5   | L1 = 170  | P = 4.5    | U                                   | = 83.0  |         |